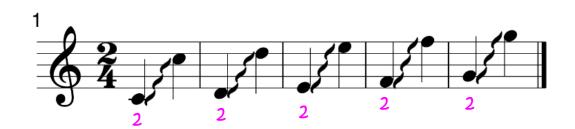

ons Day 3 PLAY THE FOLLOWING NOTES WITH YOUR LEFT HAND INDEX FINGER.

| 1        | 2 | 2 | 2 | 200 | 2 | 2 | <u>2</u> |  |
|----------|---|---|---|-----|---|---|----------|--|
| $\circ$  |   |   |   |     |   | 0 |          |  |
| <b>-</b> | 4 |   |   |     |   |   |          |  |
|          |   |   |   |     |   |   |          |  |
|          | 4 | 1 |   |     |   |   |          |  |

## Christmas Missions Day 4

SET THE KEY TO **G MAJOR** AND PLAY FROM **G** TO **G**.

<sup>\*</sup> LEVER UP

www.aquaarpa.com



#### Christmas Missions

WWW.aquarpa.com



#### Christmas Missions

WWW.aquadpa.com



#### Christmas Missions



CLAP THE RHYTHM.



### Christmas Missions Day 6

PLAY WITH YOUR RIGHT AND LEFT HAND.



#### Christmas Missions Day 7

GLISSANDOS GOING UP WITH YOUR INDEX FINGER!



#### Christmas Missions Day 8

LET START LEARNING THE FIRST LINE OF JINGLE BELLS.



www.aquaarpa.com



#### Christmas Missions

WWW.aquarpa.com



#### Christmas Missions

WWW.aquadpa.com



#### Christmas Missions



PRACTISE WITH YOUR RIGHT AND LEFT HAND.



## Christmas Missions Day 10

PLAY WITH YOUR RIGHT AND LEFT HAND.

## Christmas Missions Day 11

CONTINUE LEARNING THE SECOND LINE OF JINGLE BELLS.



## Christmas Missions Day 12

PRACTISE WITH YOUR RIGHT AND LEFT HAND TWO TIMES.



www.aquaarpa.com



#### Christmas Missions

WWW.aquarpa.com



#### Christmas Missions

WWW.aquadpa.com



#### Christmas Missions



GLISSANDOS GOING DOWN WITH YOUR THUMB!



## Christmas Missions Day 14

PLAY WITH YOUR RIGHT AND LEFT HAND 3 TIMES.



## Christmas Missions Day 15

SET THE KEY TO **