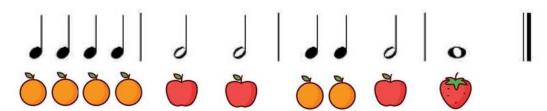

PLAY THE FOLLOWING NOTES WITH YOUR RIGHT HAND INDEX FINGER.



#### Christmas Missions Day 2



## Christmas Missions Day 3 PLAY THE FOLLOWING NOTES WITH YOUR LEFT HAND INDEX FINGER.

| 1        | 2 | 2 | 2 | 200 | 2 | 2 | <u>2</u> |  |
|----------|---|---|---|-----|---|---|----------|--|
| $\circ$  |   |   |   |     |   | 0 |          |  |
| <b>-</b> | 4 |   |   |     |   |   |          |  |
|          |   |   |   |     |   |   |          |  |
|          | 4 | 1 |   |     |   |   |          |  |

## Christmas Missions Day 4

SET THE KEY TO **G MAJOR** AND PLAY FROM **G** TO **G**.

<sup>\*</sup> LEVER UP

www.aquaarpa.com



#### Christmas Missions

WWW.aquarpa.com



#### Christmas Missions

WWW.aquadpa.com



#### Christmas Missions



CLAP THE RHYTHM.



### Christmas Missions Day 6

PLAY WITH YOUR RIGHT AND LEFT HAND.



#### Christmas Missions Day 7

GLISSANDOS GOING UP WITH YOUR INDEX FINGER!



#### Christmas Missions Day 8

LET START LEARNING THE FIRST LINE OF JINGLE BELLS.



www.aquaarpa.com



#### Christmas Missions

WWW.aquarpa.com



#### Christmas Missions

WWW.aquadpa.com



#### Christmas Missions



PRACTISE WITH YOUR RIGHT AND LEFT HAND.



## Christmas Missions Day 10

PLAY WITH YOUR RIGHT AND LEFT HAND.

## Christmas Missions Day 11

CONTINUE LEARNING THE SECOND LINE OF JINGLE BELLS.



## Christmas Missions Day 12

PRACTISE WITH YOUR RIGHT AND LEFT HAND TWO TIMES.



www.aquaarpa.com



#### Christmas Missions

WWW.aquarpa.com



#### Christmas Missions

WWW.aquadpa.com



#### Christmas Missions



GLISSANDOS GOING DO