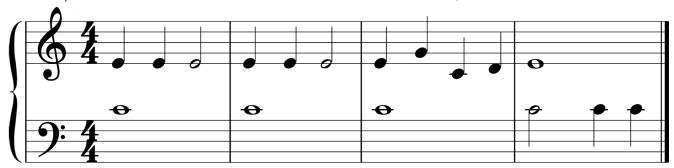

## Christmas Missions Day 10

PLAY WITH YOUR RIGHT AND LEFT HAND.

## Christmas Missions Day 11

CONTINUE LEARNING THE SECOND LINE OF JINGLE BELLS.