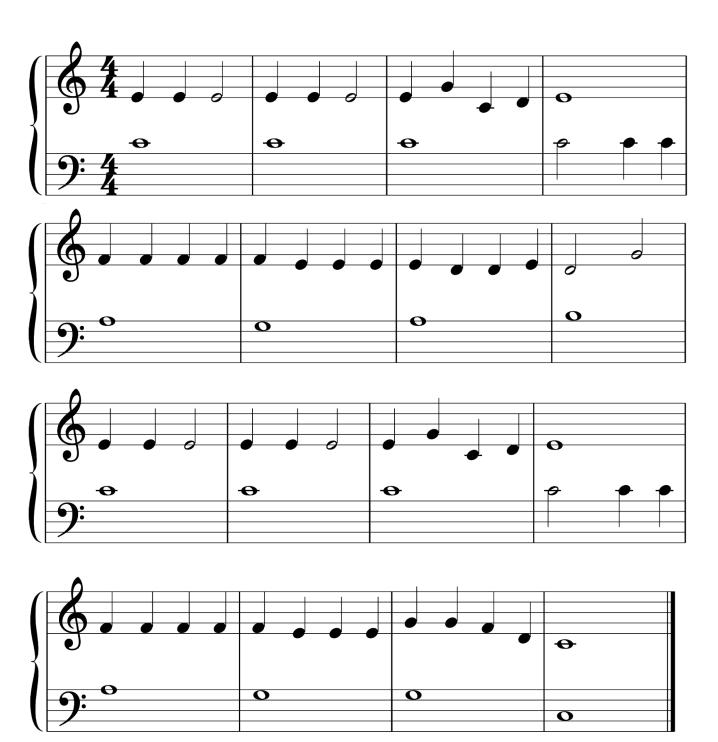

# Jingle Bells

## Christmas Missions Day 24

DO YOU REMEMBER HOW TO PLAY JINGLE BELLS? PLAY IT ONCE TO CELEBRATE CHRISTMAS!

www.aquaarpa.com