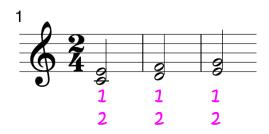

7

GLISSANDOS GOING UP WITH YOUR INDEX FINGER!



#### Christmas Missions Day 8

LET START LEARNING THE FIRST LINE OF JINGLE BELLS.



www.aquaarpa.com



#### Christmas Missions

WWW.aquarpa.com



#### Christmas Missions

WWW.aquadpa.com



#### Christmas Missions



PRACTISE WITH YOUR RIGHT AND LEFT HAND.



## Christmas Missions Day 10

PLAY WITH YOUR RIGHT AND LEFT HAND.

## Christmas Missions Day 11

CONTINUE LEARNING THE SECOND LINE OF JINGLE BELLS.



## Christmas Missions Day 12

PRACTISE WITH YOUR RIGHT AND LEFT HAND TWO TIMES.



www.aquaarpa.com



#### Christmas Missions

WWW.aquarpa.com



#### Christmas Missions

WWW.aquadpa.com



#### Christmas Missions



GLISSANDOS GOING DOWN WITH YOUR THUMB!



## Christmas Missions Day 14

PLAY WITH YOUR RIGHT AND LEFT HAND 3 TIMES.



## Christmas Missions Day 15

SET THE KEY TO **F MAJOR** AND PLAY FROM F TO F.

## Christmas Missions Day 16

PRACTISE WITH YOUR RIGHT AND LEFT HAND TWO TIMES.



<sup>\*</sup> LEVER UP

www.aquaarpa.com



#### Christmas Missions

WWW.aquarpa.com



#### Christmas Missions

WWW.aquadpa.com



#### Christmas Missions



NEXT, LEARN THE THIRD LINE OF JINGLE BELLS.



#### Christmas Missions Day 18

PLAY WITH YOUR RIGHT AND LEFT HAND 5 TIMES.



## Christmas Missions Day 19

SHORT PIECES CHALLENGE #1 CAN YOU NAME THE SONG?



# Christmas Missions Day 20 SKIPPING! PLAY THEM WITH YOUR RIGHT AND LEFT HAND 5 TIMES.



www.aquaarpa.com



#### Christmas Missions

WWW.aquarpa.com



#### Christmas Missions

WWW.aquadpa.com



#### Christmas Missions



LAST, LEARN THE LAST LINE OF JINGLE BELLS!