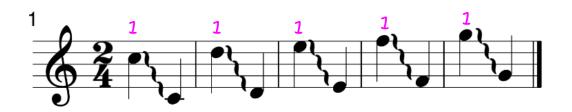

ons Day 6

PLAY WITH YOUR RIGHT AND LEFT HAND.



#### Christmas Missions Day 7

GLISSANDOS GOING UP WITH YOUR INDEX FINGER!



#### Christmas Missions Day 8

LET START LEARNING THE FIRST LINE OF JINGLE BELLS.



www.aquaarpa.com



#### Christmas Missions

WWW.aquarpa.com



#### Christmas Missions

WWW.aquadpa.com



#### Christmas Missions



PRACTISE WITH YOUR RIGHT AND LEFT HAND.



## Christmas Missions Day 10

PLAY WITH YOUR RIGHT AND LEFT HAND.

## Christmas Missions Day 11

CONTINUE LEARNING THE SECOND LINE OF JINGLE BELLS.



## Christmas Missions Day 12

PRACTISE WITH YOUR RIGHT AND LEFT HAND TWO TIMES.



www.aquaarpa.com



#### Christmas Missions

WWW.aquarpa.com



#### Christmas Missions

WWW.aquadpa.com



#### Christmas Missions



GLISSANDOS GOING DOWN WITH YOUR THUMB!



## Christmas Missions Day 14

PLAY WITH YOUR RIGHT AND LEFT HAND 3 TIMES.



## Christmas Missions Day 15

SET THE KEY TO **F MAJOR** AND PLAY FROM F TO F.

## Christmas Missions Day 16

PRACTISE WITH YOUR RIGHT AND LEFT HAND TWO TIMES.



<sup>\*</sup> LEVER UP

www.aquaarpa.com



#### Christmas Missions

WWW.aquarpa.com



#### Christmas Missions

WWW.aquadpa.com



#### Christmas Missions



NEXT, LEARN THE THIRD LINE OF JINGLE BELLS.



#### Christmas Missions Day 18

PLAY WITH YOUR RIGHT AND LEFT HAND 5 TIMES.



## Christmas Missions Day 19

SHORT PIECES CHALLENGE #1 CAN YOU NAME THE SONG?



# Christmas Missions Day 20 SKIPPING! PLAY THEM WITH YOUR RIGHT AND LEFT HAND 5 TIMES.



www.aquaarpa.com



#### Christmas Missions

WWW.aquarpa.com



#### Christmas Missions

WWW.aquadpa.