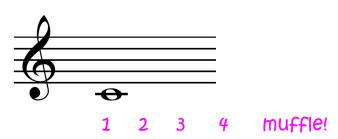

# Christmas Missions Day 10 TRY TO COUNT AND MUFFLE ON TIME!

## Christmas Missions Day 10 TRY TO COUNT AND MUFFLE ON TIME!

1 2 3 4 muffle!