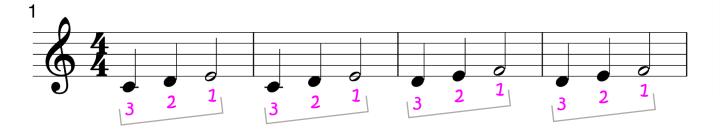

P

www.aquaarpa.com



#### Christmas Missions

WWW.aquarpa.com



#### Christmas Missions

WWW.aquadpa.com



#### Christmas Missions



CLAP THE RHYTHM.



### Christmas Missions Day 6

PLAY WITH YOUR RIGHT AND LEFT HAND.



#### Christmas Missions Day 7

GLISSANDOS GOING UP WITH YOUR INDEX FINGER!



#### Christmas Missions Day 8

LET START LEARNING THE FIRST LINE OF JINGLE BELLS.



www.aquaarpa.com



#### Christmas Missions

WWW.aquarpa.com



#### Christmas Missions

WWW.aquadpa.com



#### Christmas Missions



PRACTISE WITH YOUR RIGHT AND LEFT HAND.



## Christmas Missions Day 10

PLAY WITH YOUR RIGHT AND LEFT HAND.

## Christmas Missions Day 11

CONTINUE LEARNING THE SECOND LINE OF JINGLE BELLS.



## Christmas Missions Day 12

PRACTISE WITH YOUR RIGHT AND LEFT HAND TWO TIMES.



www.aquaarpa.com



#### Christmas Missions

WWW.aquarpa.com



#### Christmas Missions

WWW.aquadpa.com



#### Christmas Missions



GLISSANDOS GOING DOWN WITH YOUR THUMB!



## Christmas Missions Day 14

PLAY WITH YOUR RIGHT AND LEFT HAND 3 TIMES.



## Christmas Missions Day 15

SET THE KEY TO **F MAJOR** AND PLAY FROM F TO F.

## Christmas Missions Day 16

PRACTISE WITH YOUR RIGHT AND LEFT HAND TWO TIMES.



<sup>\*</sup> LEVER UP

www.aquaarpa.com



#### Christmas Missions

WWW.aquarpa.com



#### Christmas Missions

WWW.aquadpa.com



#### Christmas Missions



NEXT, LEARN THE THIRD LINE OF JINGLE BELLS.



#### Christmas Missions Day 18

PLAY WITH YOUR RIGHT AND LEFT HAND 5 TIMES.



## Christmas Missions Day 19

SHORT PIECES CHALLENGE #1 CAN YOU NAME THE SONG?



# Christmas Mi