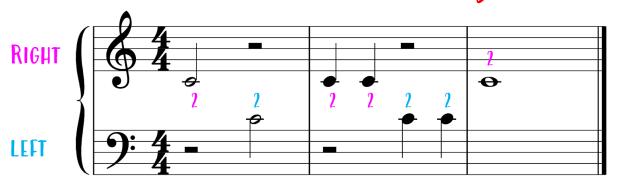

### Christmas Missions Day 6

PLAY WITH YOUR RIGHT AND LEFT HAND.

#### Christmas Missions

PRACTISE WITH YOUR RIGHT AND LEFT HAND.

## Christmas Missions Day 10

PLAY WITH YOUR RIGHT AND LEFT HAND.