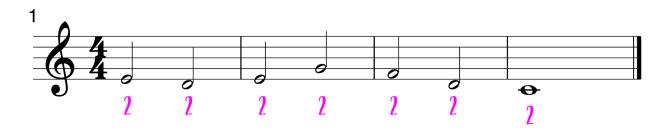

PLAY THE FOLLOWING NOTES WITH YOUR RIGHT HAND INDEX FINGER.

#### Christmas Missions Day 2