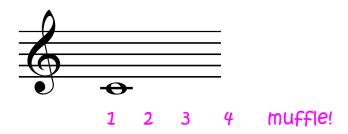

#### Christmas Missions

WWW.aquarpa.com



#### Christmas Missions

WWW.aquadpa.com



#### Christmas Missions



LAST, LEARN THE LAST LINE OF JINGLE BELLS!



#### Christmas Missions Day 22

PLAY WITH YOUR RIGHT AND LEFT HAND 5 TIMES.



## Christmas Missions Day 23

SHORT PIECES CHALLENGE #2 CAN YOU NAME THE SONG?



## Christmas Missions Day 24

DO YOU REMEMBER HOW TO PLAY JINGLE BELLS? PLAY IT ONCE TO CELEBRATE CHRISTMAS!

www.aquaarpa.com



#### Christmas Missions

WWW.aquarpa.com



#### Christmas Missions

WWW.aquadpa.com



#### Christmas Missions





# Jingle Bells





# Christmas Missions Day 10 TRY TO COUNT AND MUFFLE ON TIME!



## Christmas Missions Day 10 TRY TO COUNT AND MUFFLE ON TIME!



1 2 3 4 muffle!

## Christmas Missions Day 10 TRY TO COUNT AND MUFFLE ON TIME!



# Christmas Missions Day 10 TRY TO COUNT AND MUFFLE ON TIME!