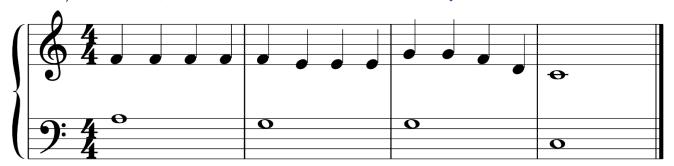

### Christmas Missions Day 6

PLAY WITH YOUR RIGHT AND LEFT HAND.

## Christmas Missions Day 10

PLAY WITH YOUR RIGHT AND LEFT HAND.