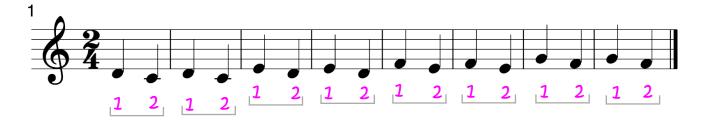

## Christmas Missions Day 3 PLAY THE FOLLOWING NOTES WITH YOUR LEFT HAND INDEX FINGER.

| 1        | 2 | 2 | 2 | 200 | 2 | 2 | <u>2</u> |  |
|----------|---|---|---|-----|---|---|----------|--|
| $\circ$  |   |   |   |     |   | 0 |          |  |
| <b>-</b> | 4 |   |   |     |   |   |          |  |
|          |   |   |   |     |   |   |          |  |
|          | 4 | 1 |   |     |   |   |          |  |

## Christmas Missions Day 4

SET THE KEY TO **G MAJOR** AND PLAY FROM **G** TO **G**.

<sup>\*</sup> LEVER UP

www.aquaarpa.com