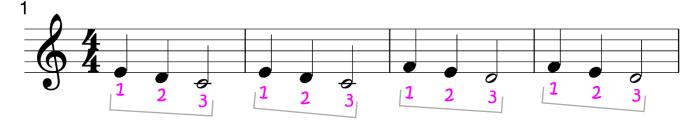

## Christmas Missions Day 3 PLAY THE FOLLOWING NOTES WITH YOUR LEFT HAND INDEX FINGER.

| 1        | 2 | 2 | 2 | 200 | 2 | 2 | <u>2</u> |  |
|----------|---|---|---|-----|---|---|----------|--|
| $\circ$  |   |   |   |     |   | 0 |          |  |
| <b>-</b> | 4 |   |   |     |   |   |          |  |
|          |   |   |   |     |   |   |          |  |
|          | 4 | 1 |   |     |   |   |          |  |