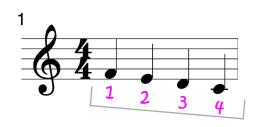

# Christmas Missions Day 10 TRY TO COUNT AND MUFFLE ON TIME!

## Christmas Missions Day 10 TRY TO COUNT AND MUFFLE ON TIME!

1 2 3 4 muffle!

## Christmas Missions Day 10 TRY TO COUNT AND MUFFLE ON TIME!