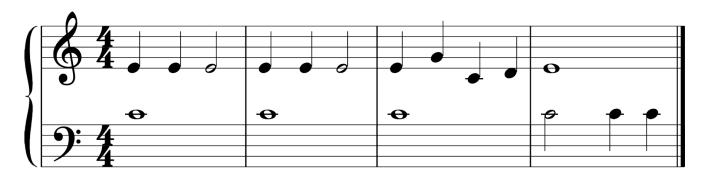

#### Christmas Missions Day 8

LET START LEARNING THE FIRST LINE OF JINGLE BELLS.

www.aquaarpa.com

## Christmas Missions Day 11

CONTINUE LEARNING THE SECOND LINE OF JINGLE BELLS.

#### Christmas Missions

NEXT, LEARN THE THIRD LINE OF JINGLE BELLS.

#### Christmas Missions

LAST, LEARN THE LAST LINE OF JINGLE BELLS!