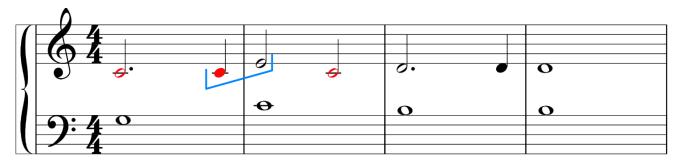

# Christmas Missions Day 10 TRY TO COUNT AND MUFFLE ON TIME!

## Christmas Missions Day 10 TRY TO COUNT AND MUFFLE ON TIME!

1 2 3 4 muffle!