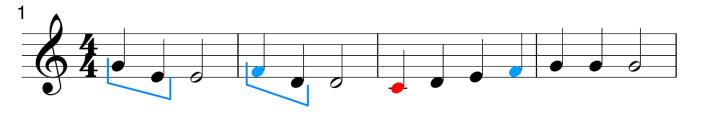

# Christmas Missions Day 20 SKIPPING! PLAY THEM WITH YOUR RIGHT AND LEFT HAND 5 TIMES.

www.aquaarpa.com