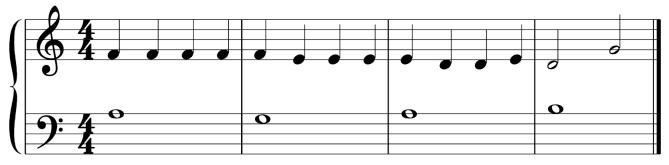

#### Christmas Missions Day 8

LET START LEARNING THE FIRST LINE OF JINGLE BELLS.

www.aquaarpa.com

## Christmas Missions Day 11

CONTINUE LEARNING THE SECOND LINE OF JINGLE BELLS.

#### Christmas Missions

NEXT, LEARN THE THIRD LINE OF JINGLE BELLS.

#### Christmas Missions

LAST, LEARN THE LAST LINE OF JINGLE BELLS!