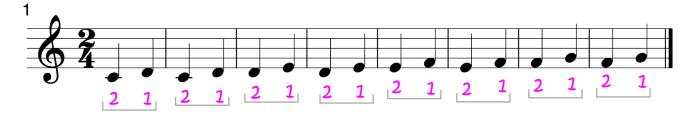

|          |  |
|          |   |   |   |     |   |   |          |  |
|          | 4 | 1 |   |     |   |   |          |  |

## Christmas Missions Day 4

SET THE KEY TO **G MAJOR** AND PLAY FROM **G** TO **G**.

<sup>\*</sup> LEVER UP

www.aquaarpa.com



#### Christmas Missions

WWW.aquarpa.com



#### Christmas Missions

WWW.aquadpa.com



#### Christmas Missions



CLAP THE RHYTHM.



### Christmas Missions Day 6

PLAY WITH YOUR RIGHT AND LEFT HAND.



#### Christmas Missions Day 7

GLISSANDOS GOING UP WITH YOUR INDEX FINGER!



#### Christmas Missions Day 8

LET START LEARNING THE FIRST LINE OF JINGLE BELLS.



www.aquaarpa.com



#### Christmas Missions

WWW.aquarpa.com



#### Christmas Missions

WWW.aquadpa.com



#### Christmas Missions



PRACTISE WITH YOUR RIGHT AND LEFT HAND.



## Christmas Missions Day 10

PLAY WITH YOUR RIGHT AND LEFT HAND.

## Christmas Missions Day 11

CONTINUE LEARNING THE SECOND LINE OF JINGLE BELLS.



## Christmas Missions Day 12

PRACTISE WITH YOUR RIGHT AND LEFT HAND TWO TIMES.



www.aquaarpa.com



#### Christmas Missions

WWW.aquarpa.com



#### Christmas Missions

WWW.aquadpa.com



#### Christmas Missions



GLISSANDOS GOING DOWN WITH YOUR THUMB!



## Christmas Missions Day 14

PLAY WITH YOUR RIGHT AND LEFT HAND 3 TIMES.



## Christmas Missions Day 15

SET THE KEY TO **F MAJOR** AND PLAY FROM F TO F.

## Christmas Missions Day 16

PRACTISE WITH YOUR RIGHT AND LEFT HAND TWO TIMES.



<sup>\*</sup> LEVER UP

www.aquaarpa.com



#### Christmas Missions

WWW.aquarpa.com



#### Christmas Missions

WWW.aquadpa.com



#### Christmas