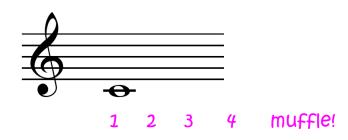

sions

WWW.aquadpa.com



#### Christmas Missions



LAST, LEARN THE LAST LINE OF JINGLE BELLS!



#### Christmas Missions Day 22

PLAY WITH YOUR RIGHT AND LEFT HAND 5 TIMES.



## Christmas Missions Day 23

SHORT PIECES CHALLENGE #2 CAN YOU NAME THE SONG?



## Christmas Missions Day 24

DO YOU REMEMBER HOW TO PLAY JINGLE BELLS? PLAY IT ONCE TO CELEBRATE CHRISTMAS!

www.aquaarpa.com



#### Christmas Missions

WWW.aquarpa.com



#### Christmas Missions

WWW.aquadpa.com



#### Christmas Missions





# Jingle Bells





# Christmas Missions Day 10 TRY TO COUNT AND MUFFLE ON TIME!



## Christmas Missions Day 10 TRY TO COUNT AND MUFFLE ON TIME!



1 2 3 4 muffle!

## Christmas Missions Day 10 TRY TO COUNT AND MUFFLE ON TIME!



# Christmas Missions Day 10 TRY TO COUNT AND MUFFLE ON TIME!